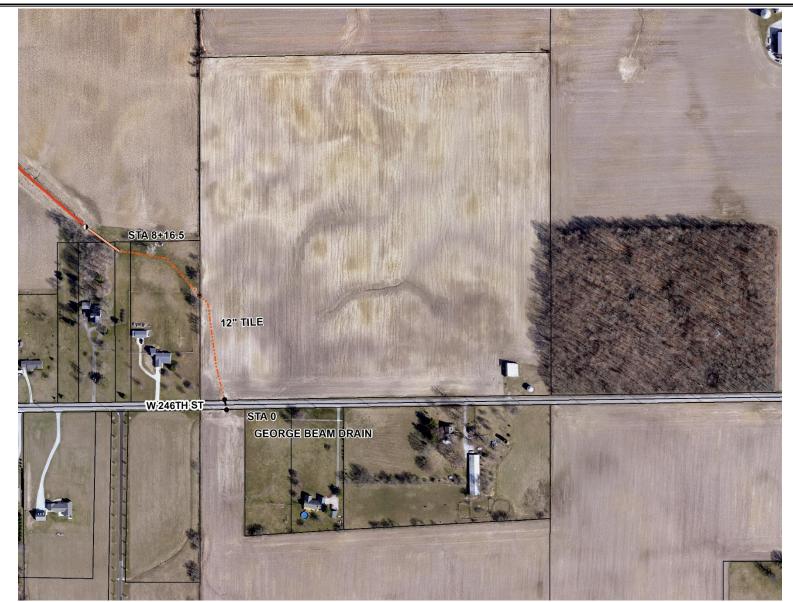

## **Map Correction-Field Verification**

Drain Number: #322

Drain Length: 2961.5

Drain Name: George Beam Drain

**Change** + / - : 0

New Length: 2961.5

**Date:** 7-31-2019

Verified By: SAB, SLM

Notes & Sketch: WO-2017-00304

The 12" tile was replaced from Station 0 to Station 0+40 and a manhole was set on the north side of 246<sup>th</sup> Street. This replaced the 16.5 extension of 12"CMP (2015) and 23.5 feet of existing 12" clay tile. It was replaced under the voad with 12" RLP

## **#322 GEORGE BEAM**

Printing Date: 07/31/2019 Prepared By: Suzanne Mills, GISP Hamilton County Surveyor's Office One Hamilton County Square, Ste 188 Noblesville, IN 46060 317-776-8495

Ν

s copy printed from Digital Archive of the Hamilton County Surveyor's Office: One Hamilton Co. Square, Ste., Noblesville, In 46060